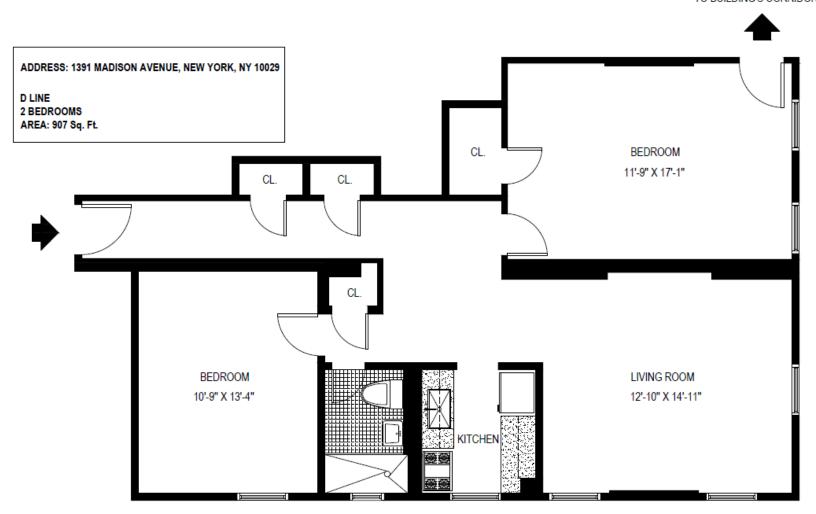

1½ BEDROOM, TYPICAL AREA: 740 Sq. Ft.

ADDRESS: 1391 MADISON AVENUE, NEW YORK, NY 10029

G LINE 2 BEDROOMS AREA: 966 Sq. Ft.

ADDRESS: 1391 MADISON AVENUE, NEW YORK, NY 10029

H LINE 2 BEDROOMS AREA: 1004 Sq. Ft.