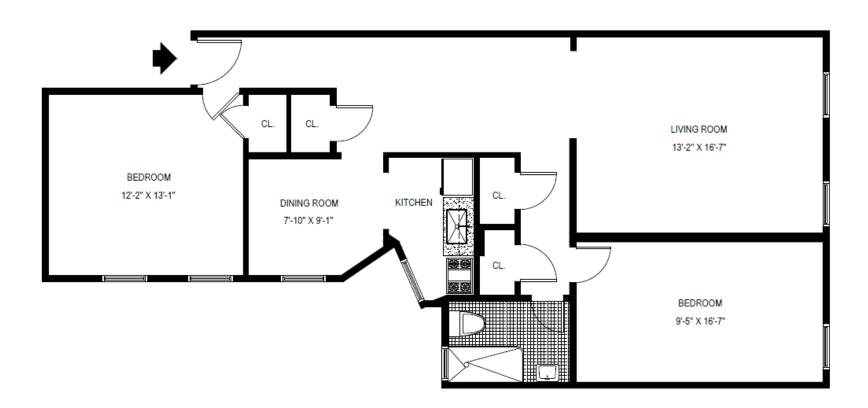

1½ BEDROOM, TYPICAL AREA: 740 Sq. Ft.

ADDRESS: 1391 MADISON AVENUE, NEW YORK, NY 10029

G LINE 2 BEDROOMS AREA: 966 Sq. Ft.

ADDRESS: 1391 MADISON AVENUE, NEW YORK, NY 10029

H LINE 2 BEDROOMS AREA: 1004 Sq. Ft.