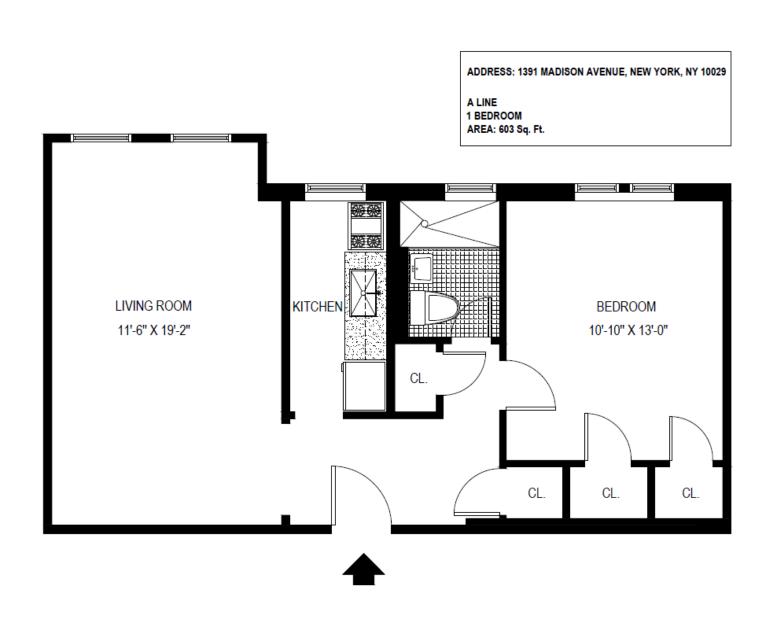

ACCESSIBILITY: Subway access to #6 train. MTA bus service

along main avenues and thoroughfares.

For further information email housing@mountsinai.org

ADDRESS: 1391 MADISON AVENUE, NEW YORK, NY 10029

B, F LINE