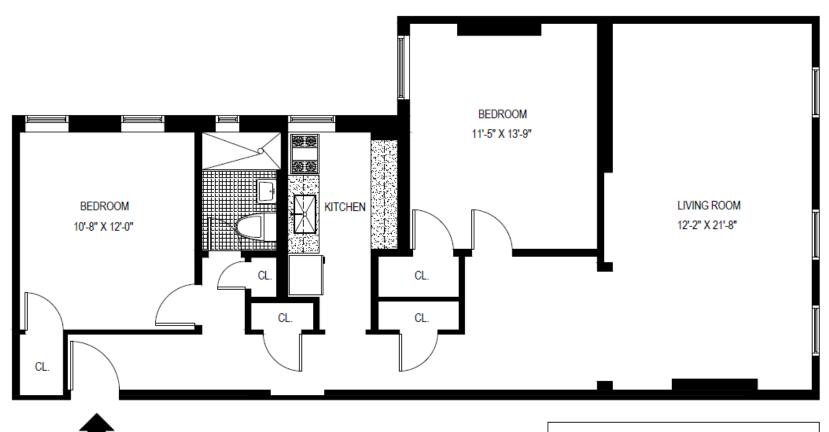

1½ BEDROOM, TYPICAL AREA: 740 Sq. Ft.

ADDRESS: 1391 MADISON AVENUE, NEW YORK, NY 10029

G LINE 2 BEDROOMS AREA: 966 Sq. Ft.

ADDRESS: 1391 MADISON AVENUE, NEW YORK, NY 10029

H LINE 2 BEDROOMS AREA: 1004 Sq. Ft.