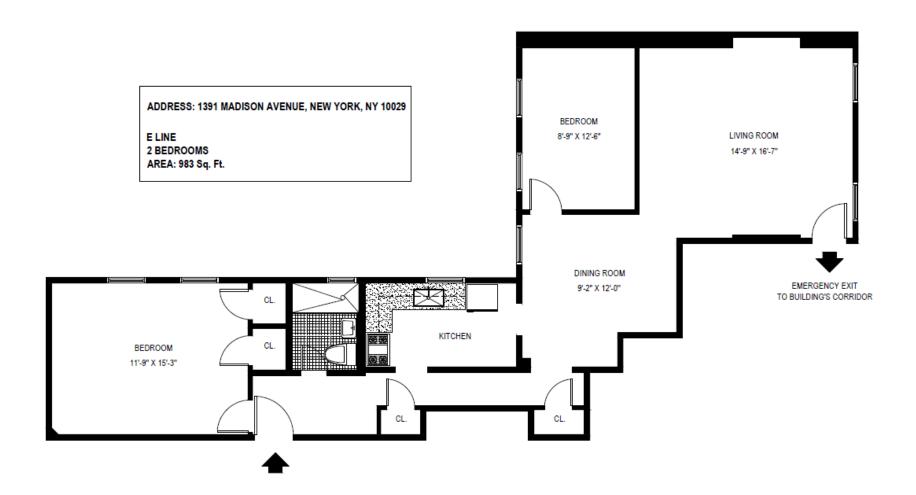

## **Real Estate Division**

1249 Park Avenue, 1st Floor New York, NY 10029

Tel: (212) 659-9630 Fax: (212) 831-3093

ADDRESS: 1391 MADISON AVENUE, NEW YORK, NY

LOCATION: Madison Ave. between E 96th and E 97th Streets

ACCESSIBILITY: Subway access to #6 train. MTA bus service

along main avenues and thoroughfares.

For further information email housing@mountsinai.org

ADDRESS: 1391 MADISON AVENUE, NEW YORK, NY 10029

B, F LINE

1½ BEDROOM, TYPICAL AREA: 740 Sq. Ft.

ADDRESS: 1391 MADISON AVENUE, NEW YORK, NY 10029

G LINE 2 BEDROOMS AREA: 966 Sq. Ft.

ADDRESS: 1391 MADISON AVENUE, NEW YORK, NY 10029

H LINE 2 BEDROOMS AREA: 1004 Sq. Ft.