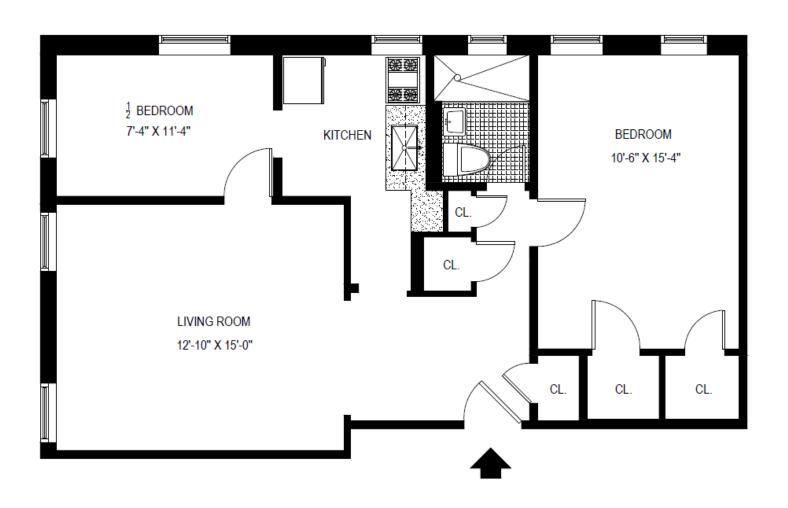

1½ BEDROOM, TYPICAL AREA: 740 Sq. Ft.

ADDRESS: 1391 MADISON AVENUE, NEW YORK, NY 10029

G LINE 2 BEDROOMS AREA: 966 Sq. Ft.

ADDRESS: 1391 MADISON AVENUE, NEW YORK, NY 10029

H LINE 2 BEDROOMS AREA: 1004 Sq. Ft.